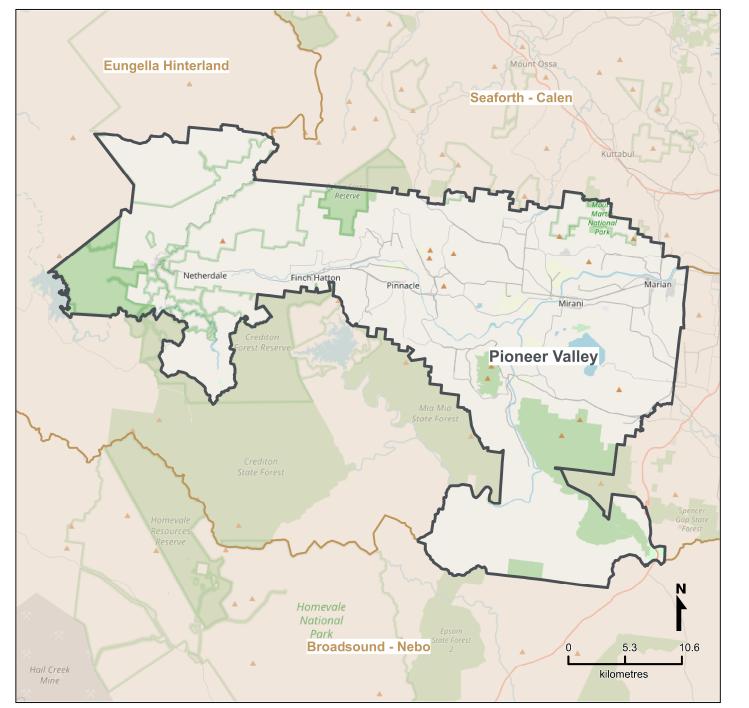

## Queensland Statistical Areas, Level 2 (SA2), 2021 - Pioneer Valley (ASGS Code 312021351)

| LEGEND            |           |
|-------------------|-----------|
| Selected SA2      |           |
| Neighbouring SA2s |           |
| Map features      |           |
| Main roads        | Parks     |
| ——— Railways      | Waterways |

Map produced by Queensland Government's Office, Queensland Treasury https://www.qgso.qld.gov.au/geographies-maps/maps

Data sourced from ABS 1270.0.55.001 © OpenStreetMap contributors (<u>https://openstreetmap.org/</u>)