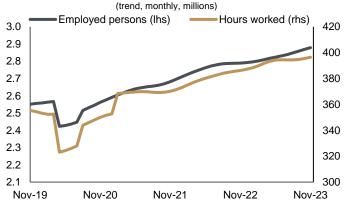

The employment-to-population ratio was 64.0% in November 2023, up from 63.9% in October and below its pre-COVID ratio of 61.9%. Hours worked rose 0.2% in November and was 12.5% above its level in March 2020 (**Chart 1**).

Chart 1: Employment and hours worked, Queensland

The unemployment rate was 4.3% in November, unchanged from October 2023 and still well below the pre-COVID rate of 5.7% in March 2020 (**Chart 2**).

Meanwhile, Queensland's participation rate was 66.9% in November 2023, up from 66.8% in October 2023, and well above its pre-COVID rate of 65.7%.