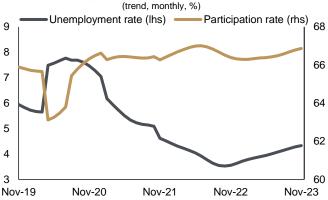

Chart 1: Employment and hours worked, Queensland

The unemployment rate was 4.3% in November, unchanged from October 2023 and still well below the pre-COVID rate of 5.7% in March 2020 (**Chart 2**).

Meanwhile, Queensland's participation rate was 66.9% in November 2023, up from 66.8% in October 2023, and well above its pre-COVID rate of 65.7%.

Chart 2: Unemployment and participation rates, Queensland

Nationally, trend employment rose by 35,600 persons in November (0.2%, **Table 2**) to be 1,285,900 (9.9%) above its pre-COVID level of March 2020. In seasonally adjusted terms, employment nationally grew by 61,500 persons which was well above market expectations for an 11,000 increase.