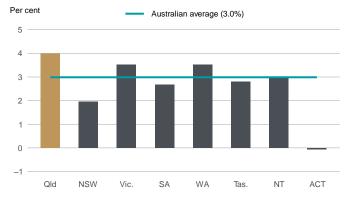

#### Figure 2 Annual change in retail turnover, November 2024

### Annual change (seasonally adjusted):

| Queensland | ↑ 4.0% |
|------------|--------|
| Australia  | ↑ 3.0% |

- The seasonally adjusted estimate of Queensland's retail turnover increased 1.2% in November 2024. Australia's seasonally adjusted retail turnover increased 0.8% in November 2024.
- The seasonally adjusted value of Queensland's nominal retail turnover increased from \$7,583.4 million in October 2024 to \$7,676.4 million in November 2024.
- The increase in Queensland's nominal retail turnover in November 2024 reflected higher spending in Cafes, restaurants and takeaway food services and Other retailing.
- The seasonally adjusted value of Queensland's retail turnover increased 4.0% over the previous 12 months, from \$7,382.3 million in November 2023 (Figure 2).
- Queensland recorded the largest annual growth in retail turnover of all states and territories (4.0%).
- Cafes, restaurants and takeaway food services recorded the largest contribution to retail turnover growth in Queensland in the month (0.35 of a percentage point). Cafes, restaurants and takeaway food services recorded the largest contribution to retail turnover growth in Australia (0.22 of a percentage point) in November 2024 (Figure 3).