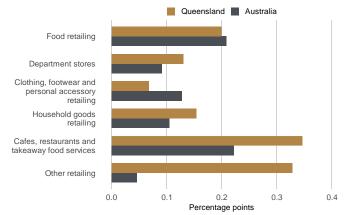

## Figure 3 Monthly retail turnover contribution to growth by industry group, November 2024

- The seasonally adjusted estimate of Queensland's retail turnover increased 1.2% in November 2024. Australia's seasonally adjusted retail turnover increased 0.8% in November 2024.
- The seasonally adjusted value of Queensland's nominal retail turnover increased from \$7,583.4 million in October 2024 to \$7,676.4 million in November 2024.
- The increase in Queensland's nominal retail turnover in November 2024 reflected higher spending in Cafes, restaurants and takeaway food services and Other retailing.
- The seasonally adjusted value of Queensland's retail turnover increased 4.0% over the previous 12 months, from \$7,382.3 million in November 2023 (Figure 2).
- Queensland recorded the largest annual growth in retail turnover of all states and territories (4.0%).
- Cafes, restaurants and takeaway food services recorded the largest contribution to retail turnover growth in Queensland in the month (0.35 of a percentage point). Cafes, restaurants and takeaway food services recorded the largest contribution to retail turnover growth in Australia (0.22 of a percentage point) in November 2024 (Figure 3).