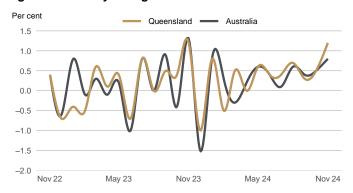

### Figure 1 Monthly change in retail turnover

- The seasonally adjusted estimate of Queensland's retail turnover increased 1.2% in November 2024. Australia's seasonally adjusted retail turnover increased 0.8% in November 2024.
- The seasonally adjusted value of Queensland's nominal retail turnover increased from \$7,583.4 million in October 2024 to \$7,676.4 million in November 2024.
- The increase in Queensland's nominal retail turnover in November 2024 reflected higher spending in Cafes, restaurants and takeaway food services and Other retailing.
- The seasonally adjusted value of Queensland's retail turnover increased 4.0% over the previous 12 months, from \$7,382.3 million in November 2023 (Figure 2).
- Queensland recorded the largest annual growth in retail turnover of all states and territories (4.0%).
- Cafes, restaurants and takeaway food services recorded the largest contribution to retail turnover growth in Queensland in the month (0.35 of a percentage point). Cafes, restaurants and takeaway food services recorded the largest contribution to retail turnover growth in Australia (0.22 of a percentage point) in November 2024 (Figure 3).